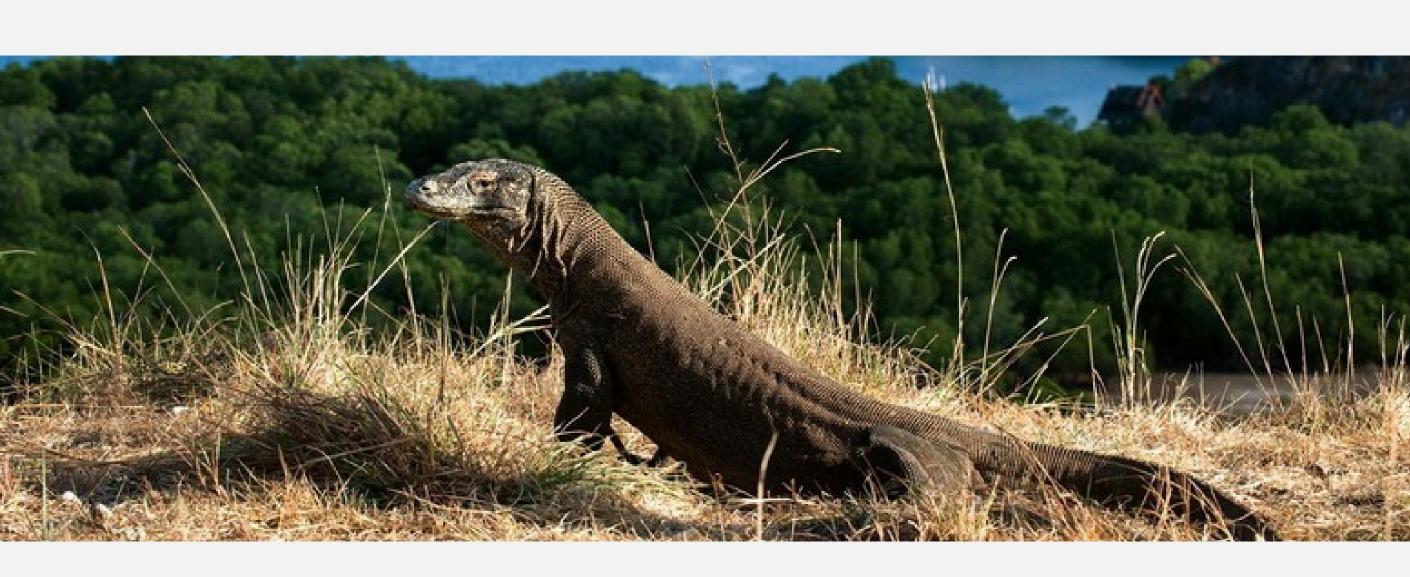

# FULLDAYTRIP STORY OF THE STORY

- KOMODO ISLAND
- PADAR ISLAND
- PINK BEACH
- MANTA POINT/KELOR ISLAND (OPTIONAL)

### **FUULDAY TRIP**

- Meeting Point At Labuan Bajo Harbour At 6 Am
- Start Trip And Enjoy The Time
- Trekking The Top Padar Island
- Lunch Box
- Snorkeling at Pink Beach
- Visit Komodo Island for Looking Komodo Dragon
- Back to Labuan Bajo Harbour for Finish the Trip 05 pm