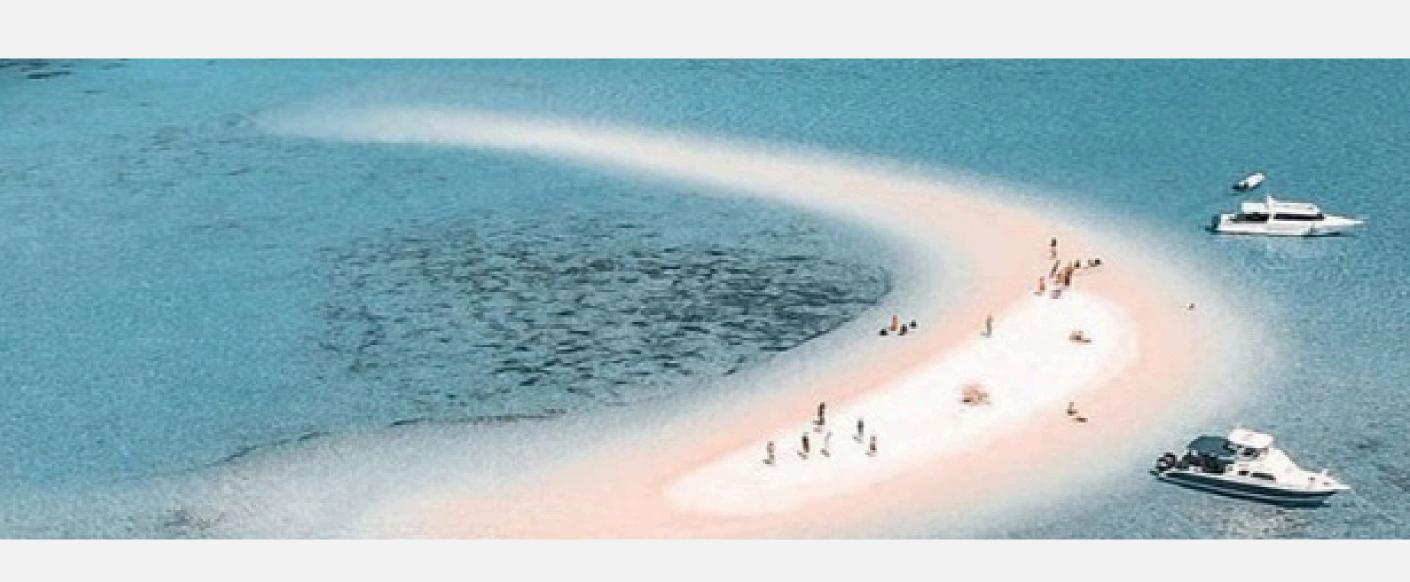

# FULLDAYTRIP STORY OF THE STORY

- KOMODO ISLAND
- PADAR ISLAND
- PINK BEACH
- MANTA POINT/KELOR ISLAND (OPTIONAL)

### **FUULDAY TRIP**

- Meeting Point At Labuan Bajo Harbour At 6 Am
- Start Trip And Enjoy The Time
- Trekking The Top Padar Island
- Lunch Box
- Snorkeling at Pink Beach
- Visit Komodo Island for Looking Komodo Dragon
- Back to Labuan Bajo Harbour for Finish the Trip 05 pm