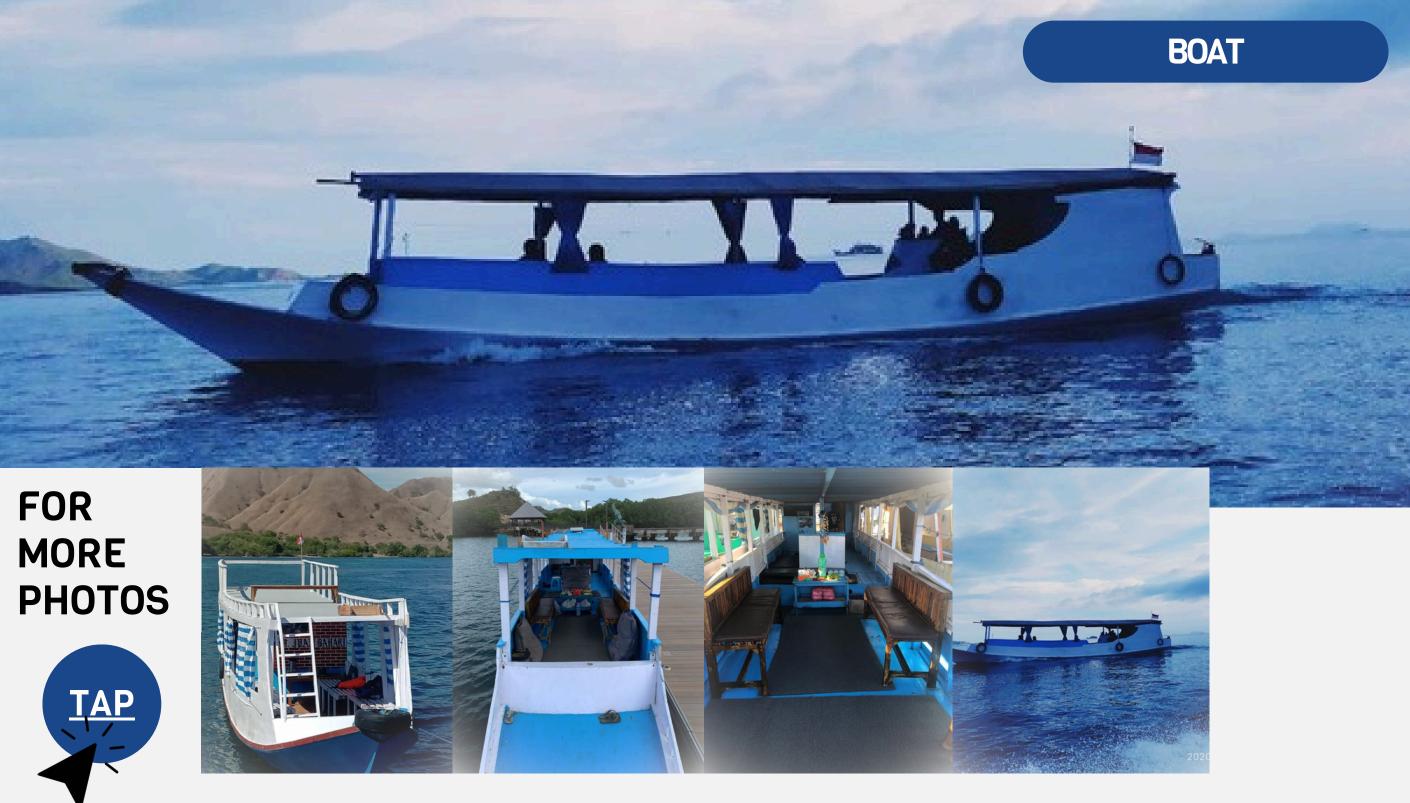

### **INCLUDE**

- Slow Boat for Day Trip
- Lunch Box
- Snorkeling Equipment
- Mineral Water During Trip
- Snack, Coffee & Tea During Trip
- Local Guide

### **Boat Facility:**

Crew, GPS, AC, Cozy Seat, Safety Buoy & Life Jacket